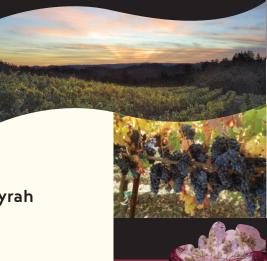

### Vineyard Information

We grow a small block of Petit Verdot here at our Summit Road Estate Vineyard. Syrah is sourced from the Pichon Estate Vineyard above Lexington Reservoir, and the Machado Creek Vineyard contributes Petite Sirah.

## **Tasting Characteristics**

Petit Verdot lends a fruit-forward, floral quality along with balanced tannins. The blueberry flavors come from Petite Sirah. The deep opaque color and velvety texture, along with hints of cassis and anise, are the contributions of our Estate Syrah.