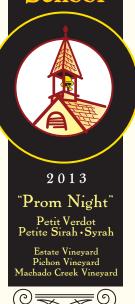

## 2013 Prom Night Petit Verdot · Petite Sirah · Syrah

#### Santa Cruz Mountains

Barrel aged in neutral French oak barrels for 12 months

Only 200 cases produced

### Vineyard Information

We grow a small block of Petit Verdot here at our Summit Road Estate Vineyard. Syrah is sourced from the Pichon Estate Vineyard above Lexington Reservoir, and the Machado Creek Vineyard contributes Petite Sirah.

## **Tasting Characteristics**

Petit Verdot lends a fruit-forward, floral quality along with balanced tannins. The blueberry flavors come from Petite Sirah. The deep opaque color and velvety texture, along with hints of cassis and anise, are the contributions of our Estate Syrah.